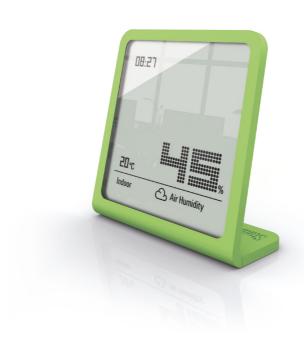

## SELINA — measures in style!

Precise humidity sensor

With digital clock display

Is it dry, humid, hot or cold? Selina provides the answer. The hygrometer lady is equipped with state-of-the-art technology and measures air humidity and temperature precisely. In addition, the clock display can be switched on or off. Selina is sleek and elegant and fits harmoniously into any living environment. The slim lady convinces with a "waist" that is just 4 mm wide. Selina monitors the room climate in style and thus helps you to select the right Stadler Form appliance.

## **Specifications**

Nominal voltage: 3 Volt
Choice of °C or °F
Digital clock display, 24-hour or AM/PM
Temperature range: -10°C - +50°C
Relative humidity: 10 % - 98% (± 3 %)

Dimensions: 90 x 93 x 38 mm (w x h x d)